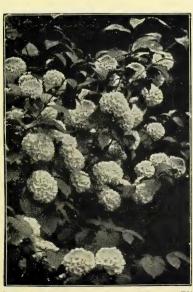

### "GOOD LUCK" CANNAS

The new Canna, Mrs. Herbert Hoover

### ₩ MRS. HERBERT HOOVER

Mrs. Hoover, wife of the President of the United States, wrote October 12, 1928, "Certainly anyone should feel honored in having a 'luscious, watermelon pink Canna' named after her, and because of my particular fondness for Cannas, I am specially pleased to have you make this request . . . . and I have nothing but pleasure in giving you permission to use my name in introducing your new Canna."

This variety, illustrated above, justifies Mrs. Hoover's enthusiasm, for the buds are deep Oriental carmine and open to immense, firm-petaled flowers of luscious watermelon pink on erect strong stems, carrying from ten to fifteen blooms on each head. The second bloom-stalks produce two and often three bloom-spikes, following close on each other, thus insuring a constant show of color, well above the dark green foliage. (See cut). Height, 4 ft.